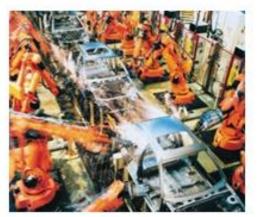

## THE 4<sup>TH</sup> INDUSTRIAL REVOLUTION

First

Machines Replace <mark>Manual</mark> Labor

#### Second

Electricity Accelerates Mechanization Third

Technology Replaces <mark>Skilled</mark> Labor Fourth

Technology Replaces Knowledge Labor

The World Economic Forum Annual Meeting 2016 in Davos-Klosters, Switzerland was titled "Mastering the 4<sup>th</sup> Industrial Revolution" <a href="http://www3.weforum.org/docs/AM16/AM16\_MeetingOverview.pdf">http://www3.weforum.org/docs/AM16/AM16\_MeetingOverview.pdf</a>