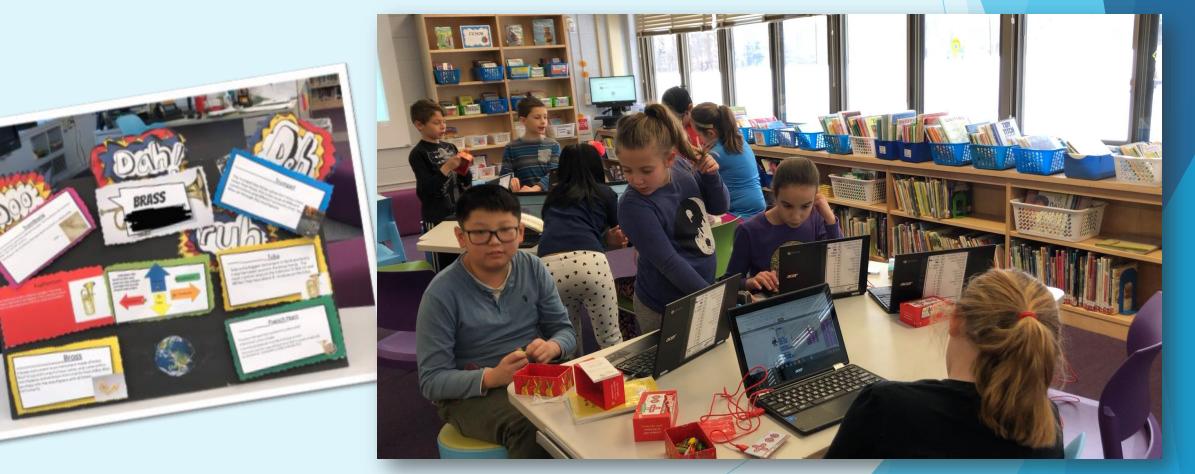

# **Elementary: Conceptualization**

Conceptualization: Theme based: using the engineering and design process across disciplines (coding, art, music, circuits)

Demonstrating knowledge through coding